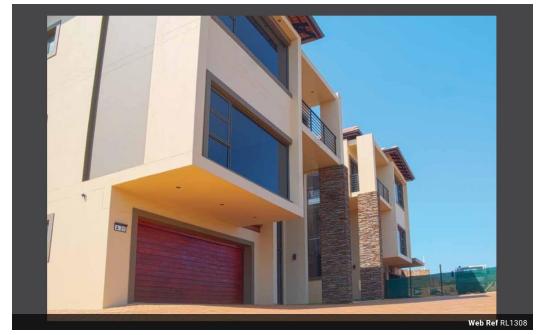

## Read Prop -3 bedroom Smart House

This exquisite smart home entails the following: 3 bedroom 3 en-suite elevator in each unit laundry room, double garage central aircon system guest room and so much more!

## Features

| Interior     |     | Exterior |      | Sizes      |       |
|--------------|-----|----------|------|------------|-------|
| Bedrooms     | 3   | Garages  | 2    | Floor Size | 309m² |
| Bathrooms    | 3   | Security | Yes  |            |       |
| Kitchens     | 1   | Pool     | Yes  |            |       |
| Recep. Rooms | 3   | Views    | True |            |       |
| Studies      | 0.5 |          |      |            |       |
| Furnished    | Yes |          |      |            |       |