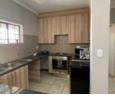

24 hour security well maintained entertainment area with sparkling swimming pool.

Features:

2 fairly sized bedrooms with built in cupboards 1 full bathroom Open-plan living area with a balcony Kitchen is electric with space for 2 appliances and can fit a single door fridge Carport parking with ample visitor's parking Solar geyser and prepaid meters for convenient billing