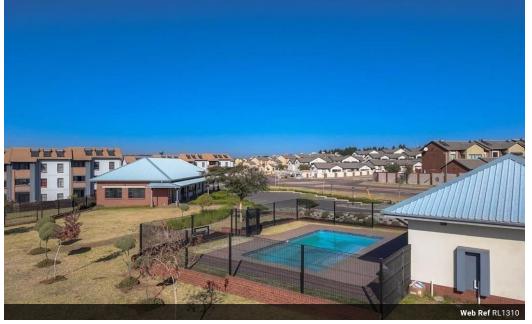

24 hour security well maintained entertainment area with sparkling swimming pool.

Features:

2 fairly sized bedrooms with built in cupboards 1 full bathroom Open-plan living area with a balcony Kitchen is electric with space for 2 appliances and can fit a single door fridge Carport parking with ample visitor's parking Solar geyser and prepaid meters for convenient billing

Complex Amenities: Clubhouse with sparkling pool 24/7 security quards for peace of mind

#### Extras

Balcony Built-in Wardrobes Security Shared Pool